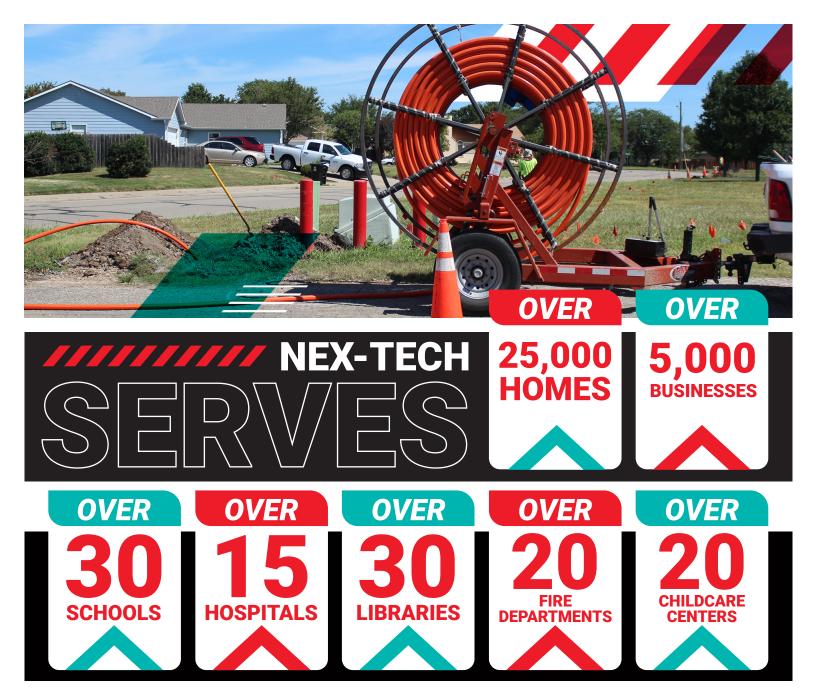

## **We are Invested in Growing Rural Kansas:**

- Nex-Tech currently sustains OVER 300 DIRECT JOBS in Kansas alone.
- Nex-Tech CONNECTS DOZENS OF COMMUNITIES to social services: police, fire, EMT, government, etc.
- Nex-Tech delivers FIBER-TO-THE-HOME IN 100% OF LOCAL EXCHANGES.
- Nex-Tech **DONATED OVER \$100,000** to rural community institutions in 2023.
- Nex-Tech provides FREE WI-FI TO OVER 250 PUBLIC SPACES.
- Nex-Tech INVESTS A PERCENTAGE OF SALES TO YOUTH DEVELOPMENT in rural Kansas.