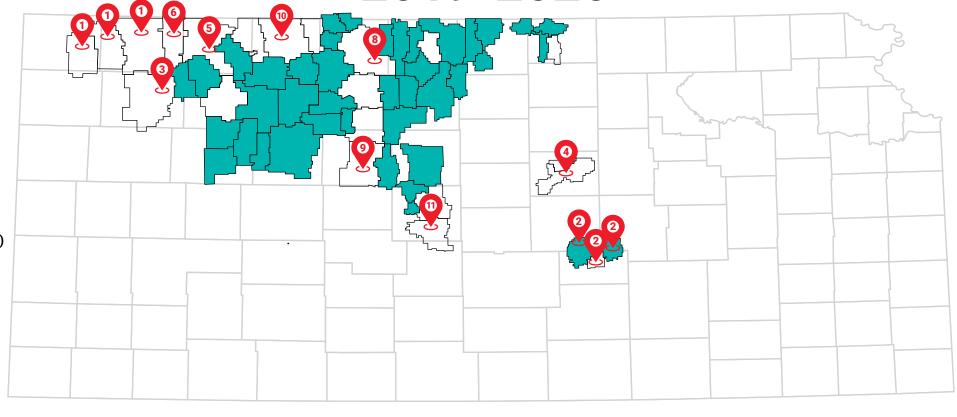

#### **Grant Funded Expansion**

#### **Broadband Acceleration Grant (BAG 1.0)**

- Bird City, Atwood, and McDonald
  - **Grant Dollars:** \$875,923
  - **Nex-Tech Investment**: \$875,923
  - **⊘** Total Serviceable Locations: 429
- 2 Moundridge (Elyria, Hesston)
  - **Grant Dollars:** \$312.819
  - Nex-Tech (Moundridge Communications) Investment: \$312,819
  - **▼ Total Serviceable Locations:** 158

#### **Capital Projects Fund (CPF)**

- Gem
  - **Grant Dollars:** \$541,320
  - Nex-Tech Investment: \$152.680
  - **⊘** Total Serviceable Locations: 64
- 4 Saline County
  - **Grant Dollars:** \$2,293,000
  - Nex-Tech Investment: \$2,293,000
  - **⊘** Total Serviceable Locations: 669
- 6 Rural Decatur County
  - **Grant Dollars:** \$8,471,700
  - **Nex-Tech Investment:** \$941,300
  - **▼ Total Serviceable Locations:** 346

#### **Lasting Infrastructure & Network Connectivity (LINC)**

- 6 Herndon
  - **Grant Dollars:** \$886,160
  - Nex-Tech Investment: \$336.840
  - **Total Serviceable Locations:** 147
- Clayton
  - **Grant Dollars:** \$548,800
  - **⊘** Nex-Tech Investment: \$137,200
  - **⊘** Total Serviceable Locations: 58

#### **Broadband Acceleration Grant (BAG 4.0)**

- **8** Kirwin
  - **Grant Dollars:** \$637,000
  - **Nex-Tech Investment:** \$596,000
  - **Co-Investment:** \$41,000
  - **Total Serviceable Locations:** 190

### REGULATED COOP FOOTPRINT

Fiber-to-the-premise was completed to this entire footprint for all homes & businesses in 2023.

#### **Expansion without Grant Funding**

- 4 Salina
  - **▼ Total Serviceable Locations:** 9,500+
- 4 East of Salina
  - **▼ Total Serviceable Locations:** 150+
- Oberlin
  - **✓ Total Serviceable Locations:** 1,200+
- 9 Hays The Grove Development
  - **✓ Total Serviceable Locations:** 59
- 10 Norton Gosselin Addition
  - **✓ Total Serviceable Locations:** 37
- 2 Hesston
  - **✓** Total Serviceable Locations: 77
- Great Bend
  - **✓ Total Serviceable Locations:** 6,500+
- Moundridge & Goessel
  - **▼ Total Serviceable Locations:** 3,000+